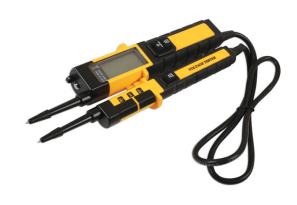

## **High Voltage Tester CAT IV 1000V**

A high voltage, CAT IV 1000V, tester for checking the high voltage systems found on electric and hybrid vehicles.

## **Additional Information**

- · Voltage tester to check for the existence and/or absence of high voltage on hybrid or electric vehicles (EV's).
- CAT IV 1000V suitable for both DC and AC voltage testing: 6-1000V DC and 24-1000V AC.
- LCD display resolution to 1V. Bar graph displays voltage range 6, 12, 24, 50, 120, 230, 400, 690 and 1000V.
- · Includes a self-test function and illumination light, also checks DC voltage polarity and continuity.
- EN61243-3, IP65, CE & UKCA compliant. Requires 2 x AAA batteries.