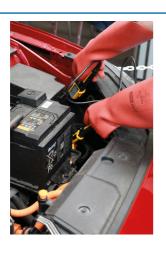

## **High Voltage Tester CAT IV 1000V**

A high voltage, CAT IV 1000V, tester for checking the high voltage systems found on electric and hybrid vehicles.