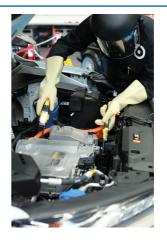

## **High Voltage Tester CAT IV 1000V**

A high voltage, CAT IV 1000V, tester for checking the high voltage systems found on electric and hybrid vehicles.

## **Additional Information**

- · Voltage tester to check for the existence and/or absence of high voltage on hybrid or electric vehicles (EV's).
- CAT IV 1000V suitable for both DC and AC voltage testing: 6-1000V DC and 24-1000V AC.
- LCD display resolution to 1V. Bar graph displays voltage range 6, 12, 24, 50, 120, 230, 400, 690 and 1000V.
- · Includes a self-test function and illumination light, also checks DC voltage polarity and continuity.
- EN61243-3, IP65, CE & UKCA compliant. Requires 2 x AAA batteries.